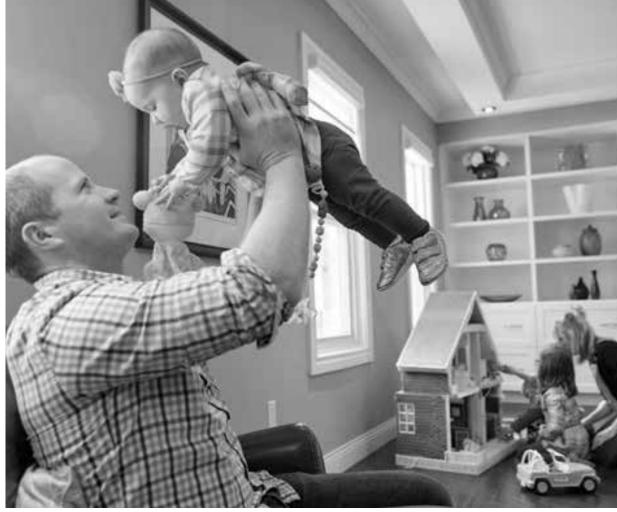

While they were fighting an uphill battle, the Nisly's found comfort in sharing their story with the other families staying at the House. Cameron said, "We met so many people through this journey.

Other families were going through exactly what we were going through and it made our walk through all of this a little easier." After staying in Wichita for 100 days, Nora was transferred to Children's Mercy in Kansas City.

"Luckily we were able to stay at the Ronald McDonald Houses in KC," Kendra said. "Nora only had to stay there for 2 weeks and then we finally made it home!"

Once home from the hospital, Nora hit every newborn milestone! Nora is now a healthy and happy 2 year old and a big sister!