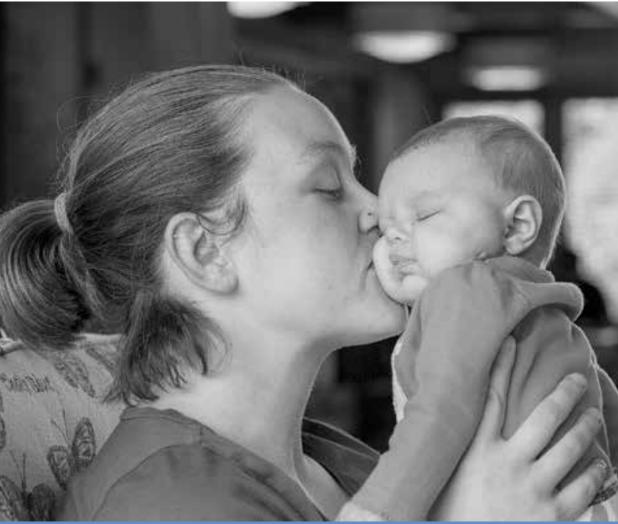

Baby Nora was born at 27 weeks weighing only 2 lbs 6 oz. The Wesley NICU team traveled to Hutchinson Hospital and picked Nora up. They didn't know it at the time, but Baby Nora would spend the next 114 days in the NICU.

While Nora was in the NICU at Wesley Children's Hospital, Kendra and Camron stayed at the Midtown Ronald McDonald House in Wichita for 3 months.

In the midst of chaos, the Nisly's found peace at the House, "It was hard being so far from home but the wonderful House Managers and volunteers at the Midtown House made us feel at home." Kendra said.