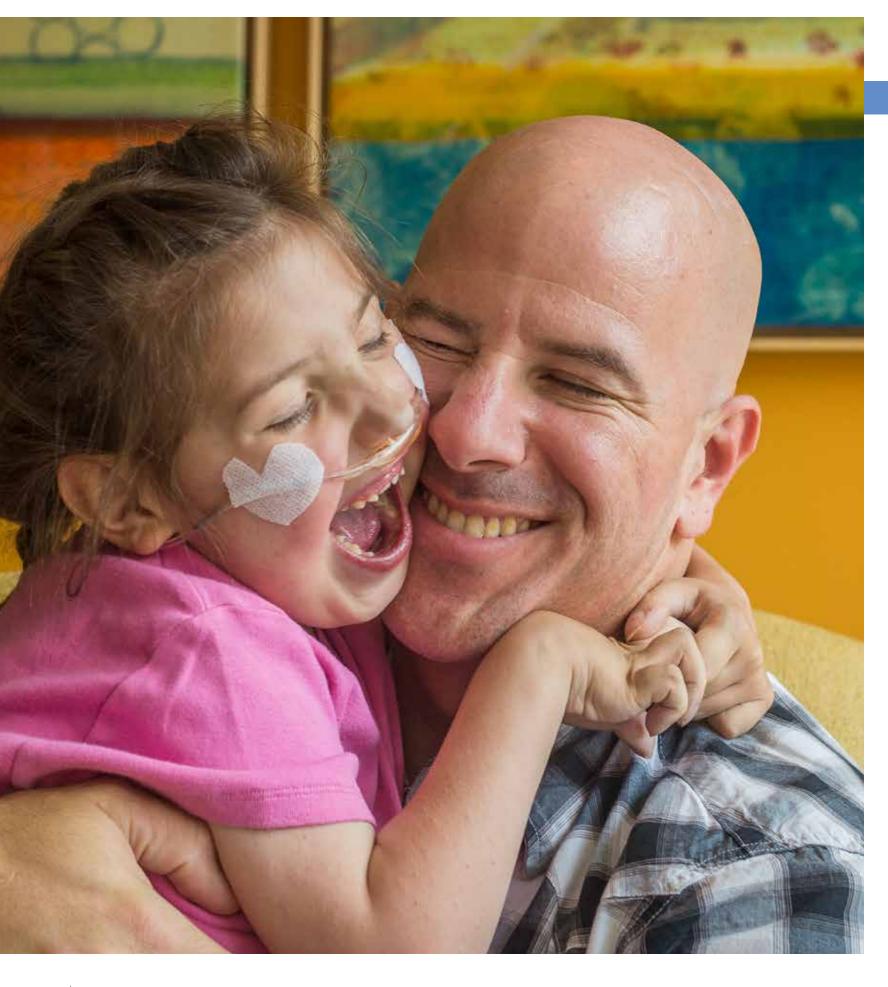

Baby Nora was born at 27 weeks weighing only 2 lbs 6 oz. The Wesley NICU team traveled to Hutchinson Hospital and picked Nora up. They didn't know it at the time, but Baby Nora would spend the next 114 days in the NICU.

While Nora was in the NICU at Wesley Children's Hospital, Kendra and Camron stayed at the Midtown Ronald McDonald House in Wichita for 3 months.

In the midst of chaos, the Nisly's found peace at the House, "It was hard being so far from home but the wonderful House Managers and volunteers at the Midtown House made us feel at home." Kendra said.